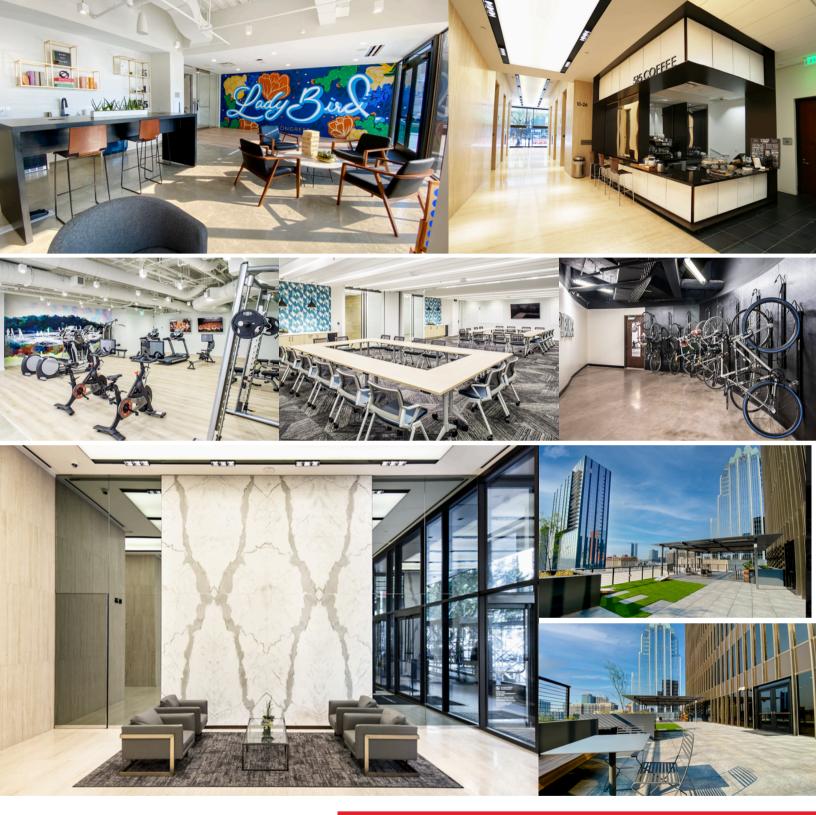

exis global tenant representation

- NEWLY RENOVATED LOBBY & COMMON AREAS
- 10TH FLOOR PATIO & TENANT LOUNGE
- HIGH-END FITNESS FACILITY & SHOWERS
- CONFERENCE FACILITY
- BIKE STORAGE
- 24/7 SECURITY
- COFFEE, CAVA, JIMMY JOHNS, P.TERRY'S & BANK OF AMERICA