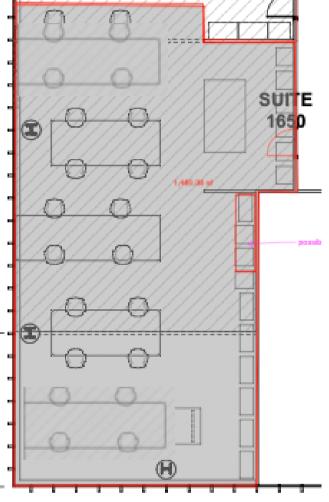

• SUITE: 1650

• SIZE: 1,833 SF

• SUBLEASE TERM : NEGOTIABLE UP TO 5 YEARS

AVAILABILITY: IMMEDIATELY

• RATE : CONTACT BROKER

• YEARLY INCREASES: 3%

2025 NNN EXPENSES: \$26.68

PARKING: 1/770 @ \$215/MO.

- CREATIVE CLASS A OFFICE / AVAILABLE NOW
- CORNER SUITE WITH FLOOR-TO-CEILING WINDOWS
- OPEN CEILING
- PLUG & PLAY FURNITURE FOR UP TO 16 PEOPLE
- 16TH FLOOR VIEWS OF DOWNTOWN
- KITCHENETTE
- FLEXIBLE SUBLEASE TERM
- SHARED GIGABIT INTERNET INCLUDED
- 10X12 STORAGE ROOM PROVIDED