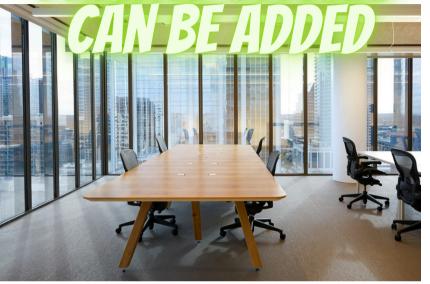

- CREATIVE CLASS A OFFICE / AVAILABLE NOW
- CORNER SUITE WITH FLOOR-TO-CEILING WINDOWS
- OPEN CEILING
- PLUG & PLAY FURNITURE FOR UP TO 16 PEOPLE
- 16TH FLOOR VIEWS OF DOWNTOWN
- KITCHENETTE
- FLEXIBLE SUBLEASE TERM
- SHARED GIGABIT INTERNET INCLUDED
- 10X12 STORAGE ROOM PROVIDED