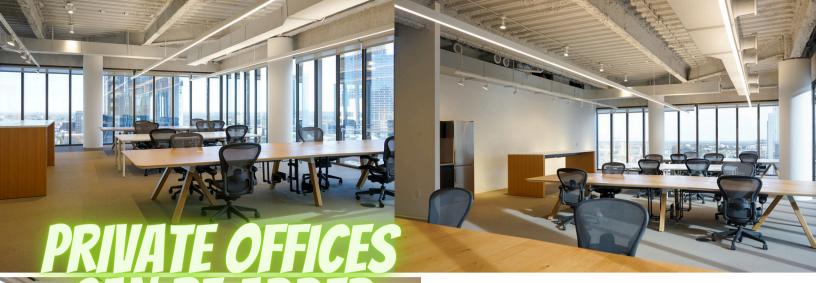

- CREATIVE CLASS A OFFICE / AVAILABLE NOW
- CORNER SUITE WITH FLOOR-TO-CEILING WINDOWS
- OPEN CEILING
- PLUG & PLAY FURNITURE FOR UP TO 16 PEOPLE
- 16TH FLOOR VIEWS OF DOWNTOWN
- KITCHENETTE
- FLEXIBLE SUBLEASE TERM
- SHARED GIGABIT INTERNET INCLUDED
- 10X12 STORAGE ROOM PROVIDED