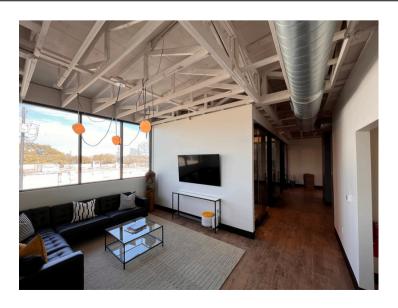

## EMERALD FOREST

5621 EMERALD FOREST DRIVE, AUSTIN, TX 78745

3,405 SF

High-end sublease with modern finishes, beautifully crafted by the interior design firm 828 Designs.

Great location off Stassney above the Michelin rated BBQ restaurant Leroy and Lewis. Comes with reserved parking and a private balcony that is perfect for entertaining clients.

- ✓ 3 PRIVATE OFFICES
- ✓ RECEPTION
- LARGE OPEN SPACES
- ✓ MODERN KITCHEN
- ✓ FURNITURE NEGOTIABLE