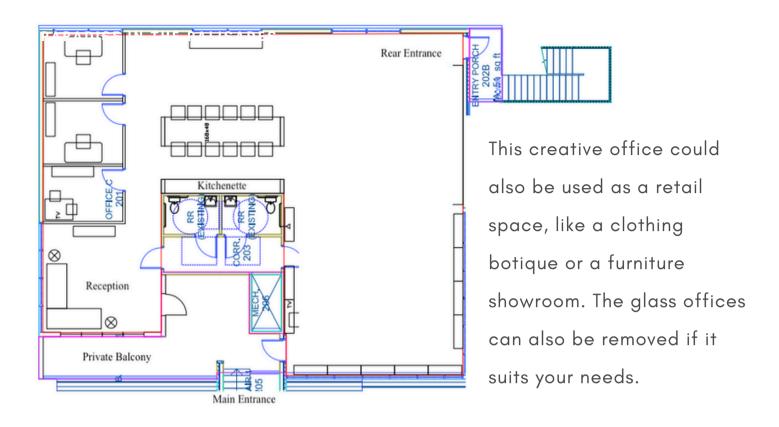

- ✓ 3 PRIVATE OFFICES
- ✓ RECEPTION
- LARGE OPEN SPACES
- ✓ MODERN KITCHEN
- ✓ FURNITURE NEGOTIABLE

## Emerald Forest, 5621 Emerald Forest Drive 3,405 SF \$27/SF + NNN Sublease until 4/30/2028