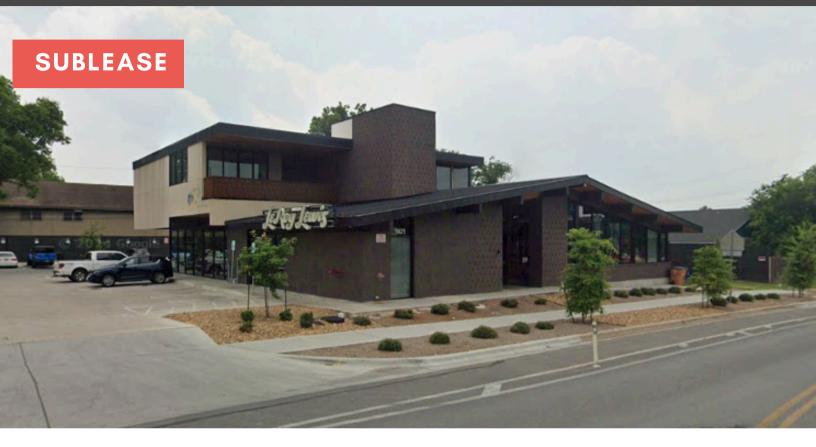

## EMERALD FOREST

5621 EMERALD FOREST DRIVE, AUSTIN, TX 78745

3,405 SF

High-end sublease with modern finishes, beautifully crafted by the interior design firm 828 Designs.

Great location off Stassney above the Michelin rated BBQ restaurant Leroy and Lewis. Comes with reserved parking and a private balcony that is perfect for entertaining clients.