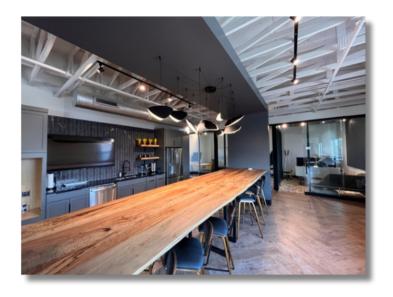

## EMERALD FOREST

5621 EMERALD FOREST DRIVE, AUSTIN, TX 78745

3,405 SF

High-end sublease with modern finishes, beautifully crafted by the interior design firm 828 Designs.

Great location off Stassney above the Michelin rated BBQ restaurant Leroy and Lewis. Comes with reserved parking and a private balcony that is perfect for entertaining clients.

- ✓ 3 PRIVATE OFFICES
- ✓ RECEPTION
- LARGE OPEN SPACES
- ✓ MODERN KITCHEN
- ✓ FURNITURE NEGOTIABLE