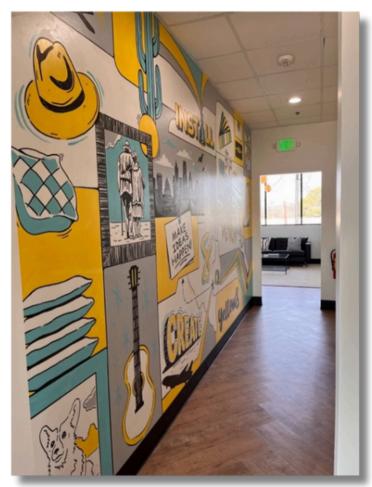

## EMERALD FOREST

5621 EMERALD FOREST DRIVE, AUSTIN, TX 78745

3,405 SF

High-end sublease with modern finishes, beautifully crafted by the interior design firm 828 Designs.

Great location off Stassney above the Michelin rated BBQ restaurant Leroy and Lewis. Comes with reserved parking and a private balcony that is perfect for entertaining clients.