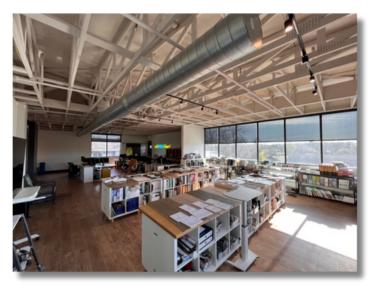

## EMERALD FOREST

5621 EMERALD FOREST DRIVE, AUSTIN, TX 78745

3,405 SF

High-end sublease with modern finishes, beautifully crafted by the interior design firm 828 Designs.

Great location off Stassney above the Michelin rated BBQ restaurant Leroy and Lewis. Comes with reserved parking and a private balcony that is perfect for entertaining clients.

- ✓ 3 PRIVATE OFFICES
- ✓ RECEPTION
- LARGE OPEN SPACES
- ✓ MODERN KITCHEN
- ✓ FURNITURE NEGOTIABLE