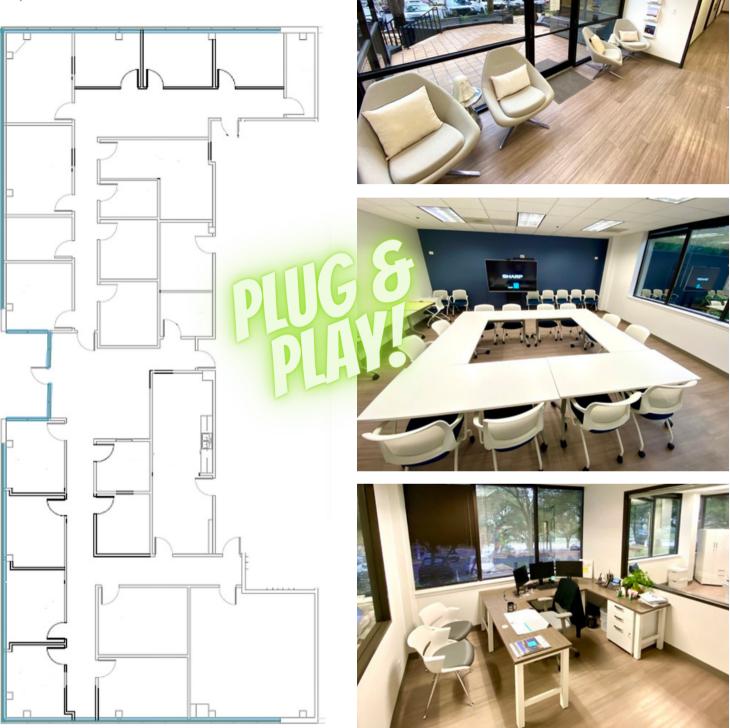

## AUSTIN OAKS LIVINGSTON - BUILDING 3420 EXECUTIVE CENTER DR, AUSTN 18731

## FOR SUBLEASE

AustinOaks

- SUITE : G100
- SIZE : 6,549 SF
- BASE RATE : CALL BROKER FOR PRICING
- NNN : \$13.34
- FLEXIBLE SUBLEASE TERM EXPIRING 2/29/28

CHAD JEWELL / 512-633-7703 MOBILE CHAD@AUSTINOFFICESPACE.COM

- PLUG & PLAY WITH FURNITURE IN PLACE
- AMAZING ONE-OF-A-KIND PRIVATE EXTERIOR
  ENTRANCE
- MONUMENT SIGNAGE
- TEXAS-SIZED FLAG DIRECTS VISITORS TO YOUR
  FRONT DOOR
- LIGHT-FILLED LOBBY

- 19 PRIVATE OFFICES WITH LOTS OF LIGHT & GLASS
- WOOD PLANK FLOORS
- LARGE KITCHEN WITH SEATING
- TRAINING ROOM WITH MOVABLE TABLES
- AMPLE FREE SURFACE AND STREET PARKING
- AVAILABLE IMMEDIATELY