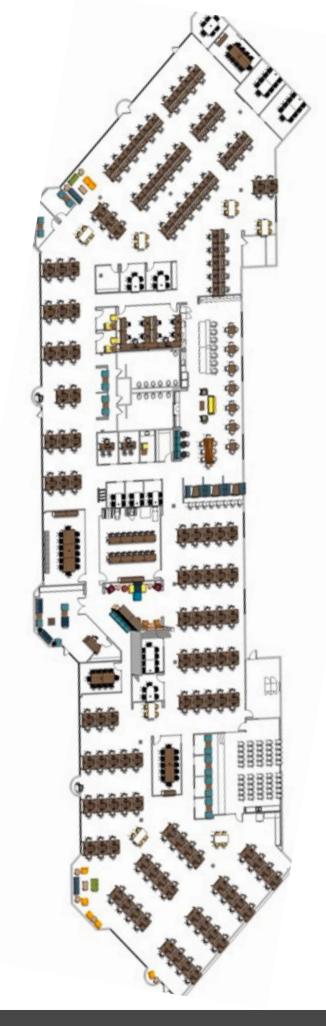

## 31,896 SF (DIVISIBLE)

This Class A flex office is in the ideal northwest location near the demographic center of the Austin MSA perfect for commuting and recruiting. The building is only 2 miles from THE DOMAIN with endless retail and restaurant options and 1.2 miles from the new soccer stadium.

- ✓ 100% CLASS A OFFICE FINISHES
- ✓ 18' OPEN CEILINGS W/ LED LIGHTS
- ✓ 198 DESKS + ROOM FOR 54 MORE
- ✓ 24 MEETING ROOMS
- ✓ LARGE OPEN KITCHEN
- ✓ ALL-HANDS ROOM + ROLL-UP DOOR

New Plug & Play Furniture in place Available Immediately 4.44:1000 Parking Ratio HID Badge Readers Polished Concrete Common Areas Roller Shades Upgraded LED Lighting Large Communal Kitchen All-Hands Room w/ Roll-up Door Training Room 198 Open Seats + up to 54 more 24 Meeting Rooms