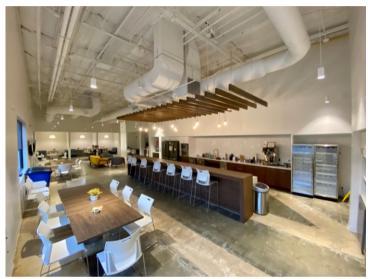

- ✓ 100% CLASS A OFFICE FINISHES
- ✓ 18' OPEN CEILINGS W/ LED LIGHTS
- ✓ 198 DESKS + ROOM FOR 54 MORE
- ✓ 24 MEETING ROOMS
- ✓ LARGE OPEN KITCHEN
- ✓ ALL-HANDS ROOM + ROLL-UP DOOR

New Plug & Play Furniture in place Available Immediately 4.44:1000 Parking Ratio HID Badge Readers Polished Concrete Common Areas Roller Shades Upgraded LED Lighting Large Communal Kitchen All-Hands Room w/ Roll-up Door Training Room 198 Open Seats + up to 54 more 24 Meeting Rooms