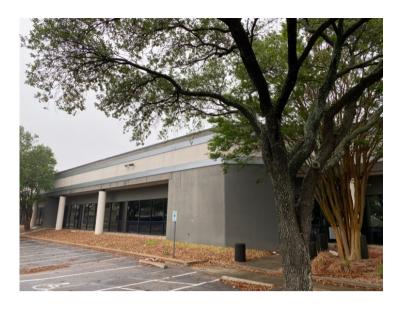

## THE OFFICES AT BRAKER

11009 METRIC BLVD., SUITE J-100, AUSTIN, TX 78758

## 31,896 SF (DIVISIBLE)

This Class A flex office is in the ideal northwest location near the demographic center of the Austin MSA perfect for commuting and recruiting. The building is only 2 miles from THE DOMAIN with endless retail and restaurant options and 1.2 miles from the new soccer stadium.