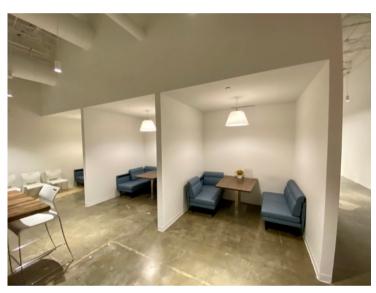

- ✓ 100% CLASS A OFFICE FINISHES
- ✓ 18' OPEN CEILINGS W/ LED LIGHTS
- ✓ 198 DESKS + ROOM FOR 54 MORE
- ✓ 24 MEETING ROOMS
- ✓ LARGE OPEN KITCHEN
- ✓ ALL-HANDS ROOM + ROLL-UP DOOR

New Plug & Play Furniture in place Available Immediately 4.44:1000 Parking Ratio HID Badge Readers Polished Concrete Common Areas Roller Shades Upgraded LED Lighting Large Communal Kitchen All-Hands Room w/ Roll-up Door Training Room 198 Open Seats + up to 54 more 24 Meeting Rooms