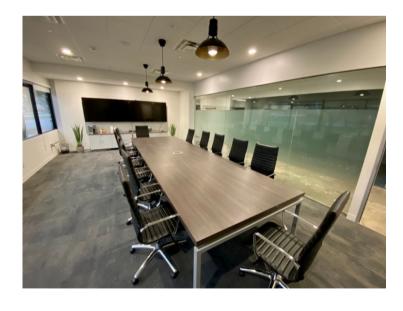

- ✓ 100% CLASS A OFFICE FINISHES
- ✓ 18' OPEN CEILINGS W/ LED LIGHTS
- ✓ 198 DESKS + ROOM FOR 54 MORE
- ✓ 24 MEETING ROOMS
- ✓ LARGE OPEN KITCHEN
- ✓ ALL-HANDS ROOM + ROLL-UP DOOR

New Plug & Play Furniture in place Available Immediately 4.44:1000 Parking Ratio HID Badge Readers Polished Concrete Common Areas Roller Shades Upgraded LED Lighting Large Communal Kitchen All-Hands Room w/ Roll-up Door Training Room 198 Open Seats + up to 54 more 24 Meeting Rooms