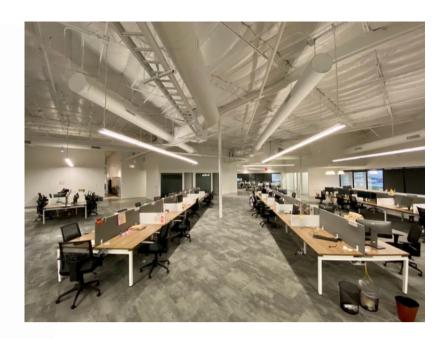

- ✓ 100% CLASS A OFFICE FINISHES
- ✓ 18' OPEN CEILINGS W/ LED LIGHTS
- ✓ 198 DESKS + ROOM FOR 54 MORE
- ✓ 24 MEETING ROOMS
- ✓ LARGE OPEN KITCHEN
- ✓ ALL-HANDS ROOM + ROLL-UP DOOR

New Plug & Play Furniture in place Available Immediately 4.44:1000 Parking Ratio HID Badge Readers Polished Concrete Common Areas Roller Shades Upgraded LED Lighting Large Communal Kitchen All-Hands Room w/ Roll-up Door Training Room 198 Open Seats + up to 54 more 24 Meeting Rooms