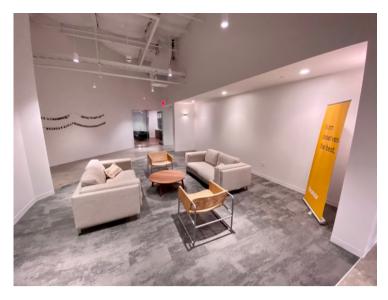

- ✓ 100% CLASS A OFFICE FINISHES
- ✓ 18' OPEN CEILINGS W/ LED LIGHTS
- ✓ 198 DESKS + ROOM FOR 54 MORE
- ✓ 24 MEETING ROOMS
- ✓ LARGE OPEN KITCHEN
- ✓ ALL-HANDS ROOM + ROLL-UP DOOR

New Plug & Play Furniture in place Available Immediately 4.44:1000 Parking Ratio HID Badge Readers Polished Concrete Common Areas Roller Shades Upgraded LED Lighting Large Communal Kitchen All-Hands Room w/ Roll-up Door Training Room 198 Open Seats + up to 54 more 24 Meeting Rooms